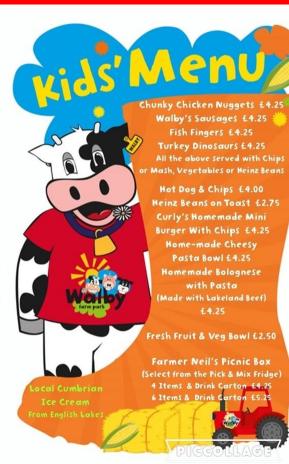

| 8                    |                         |                   |                    |
| Menu Price (£)            | £ 6.95               |                         |                   |                    |
| Menu Price less VAT(£)    | £ 5.79               |                         |                   |                    |
| Portion Cost (£)          | £ 1.10               |                         |                   |                    |
| Gross Profit (£)          | £ 4.69               |                         |                   |                    |
| Gross Profit %            | 81%                  |                         | 23                |                    |

1 of 1 30/01/2017 Cake Cho colate Sponge







Daily Specials available from the Servery!