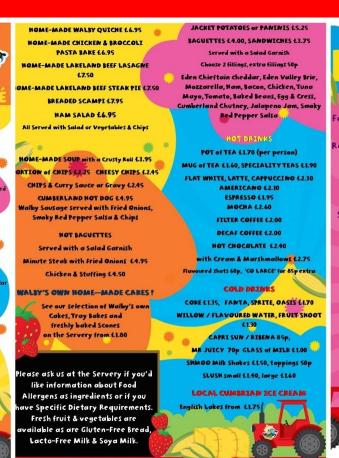

| £ 8.78             |
| Portions                  | 8                    |                         |                   |                    |
| Menu Price (£)            | £ 6.95               |                         |                   |                    |
| Menu Price less VAT(£)    | £ 5.79               |                         |                   |                    |
| Portion Cost (£)          | £ 1.10               |                         |                   |                    |
| Gross Profit (£)          | £ 4.69               |                         |                   |                    |
| Gross Profit %            | 81%                  |                         | 23                |                    |

1 of 1 30/01/2017 Cake Cho colate Sponge







Daily Specials available from the Servery!