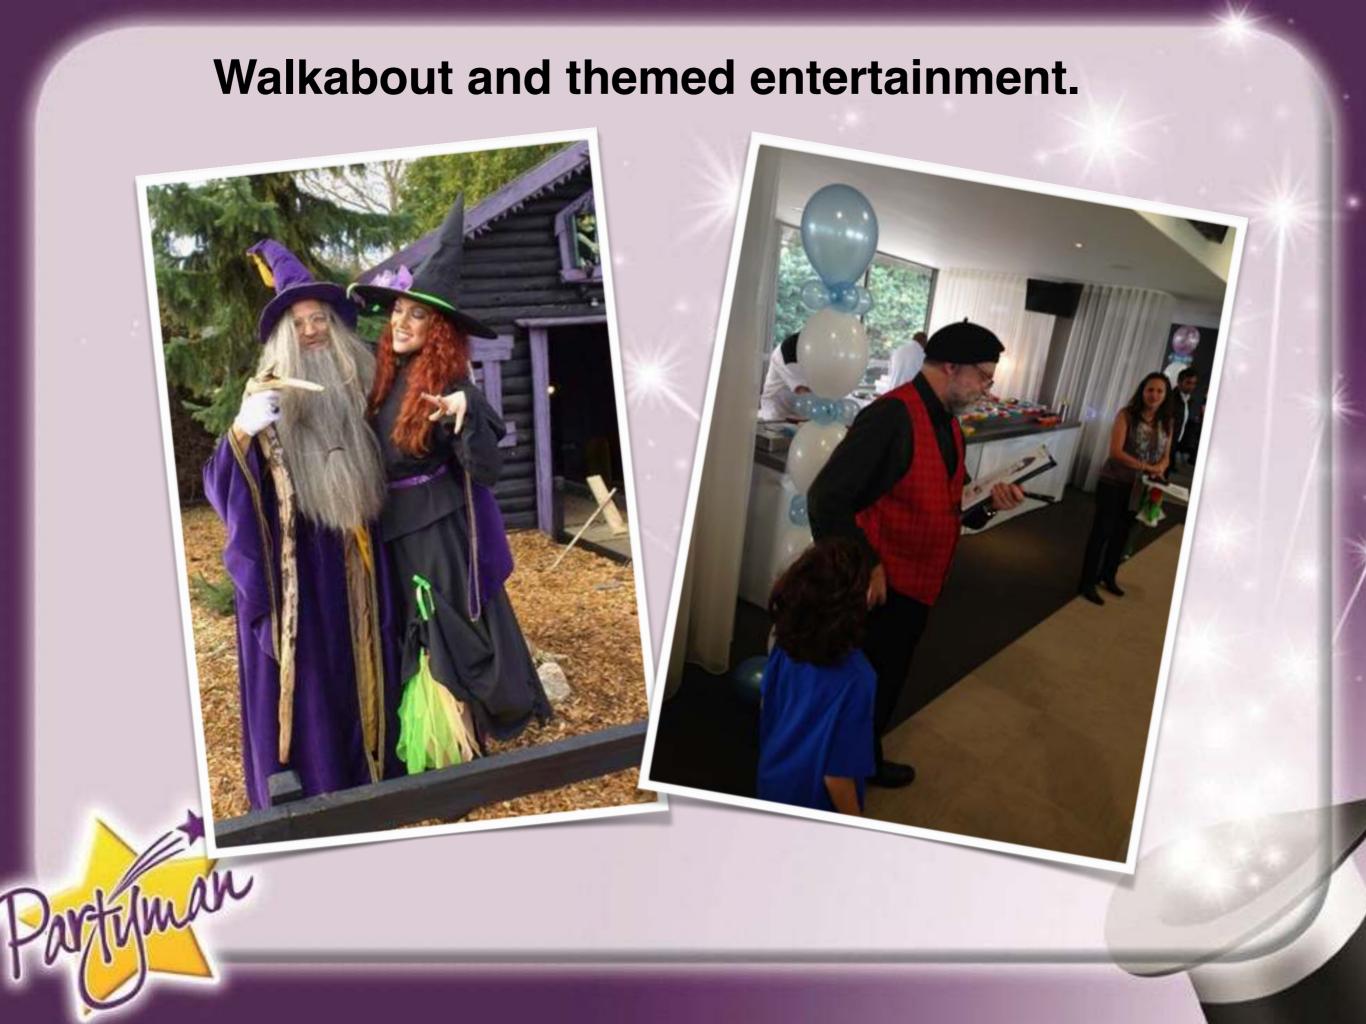

# Entertaining Team

Entertainers

Our entertainers, in which we have a full time performing team operating over the UK, are young and energetic and are simply the best!

Our Magical team will enthral and control your guests in a controlled frenzy with an array of props and unique style.

All our Entertainers balloon model and provide a mini disco, with a magic and puppet show, with bubble and snow machines, certificates and prizes with a zainy personality.....a recipe for magic!

- \* Balloons
- \* Prizes
- **≯** Puppets