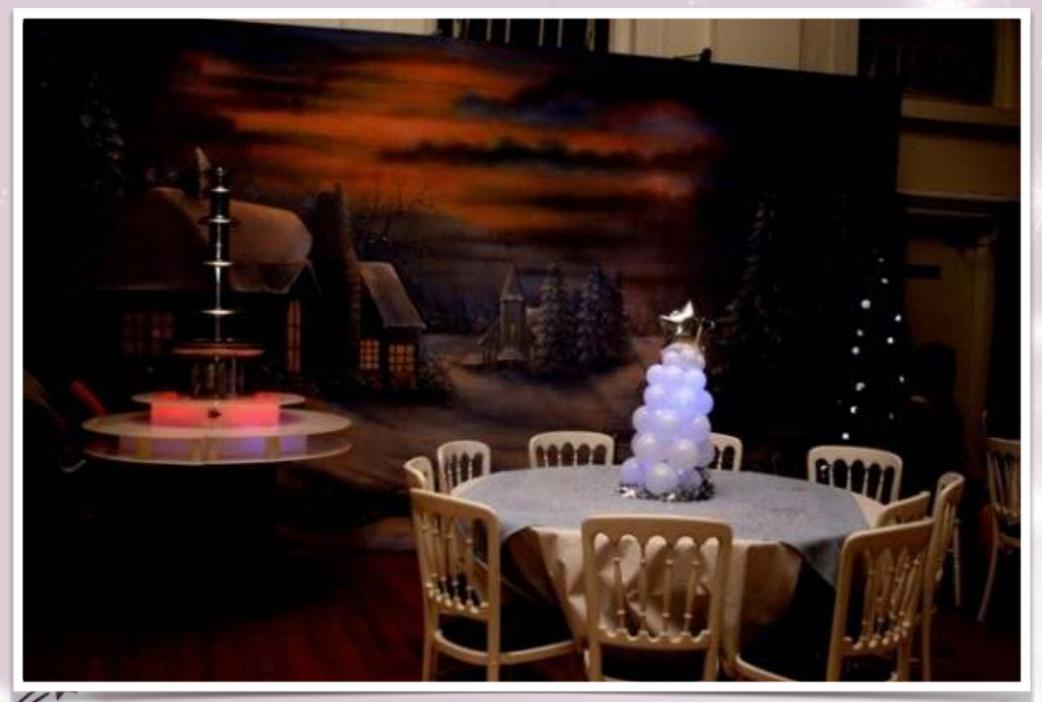

magic and puppet show, with bubble and snow machines, certificates and prizes with a zainy personality.....a recipe for magic!

- \* Balloons
- \* Prizes
- **≯** Puppets

- \* Magic
- **≯** Bubbles
- **≯** Games





Snow Storms



#### Helpful Notes

- ➡ Indoors & Outdoors
- ★ 13 amp plug socket required
- A fair space of 6m sq





Laughter & Fun

## What do we do??

- Recruiting great entertainers
- Training great entertainers.
- The Partyman style of entertainment.
- 12 years of experience.
- Providing entertainment that is right for the client and their guests.
- Free advice and ideas for our customers.



# Entertainment for huge outdoor festivals and events.





## Equipment for family fundays and outdoor events.



## In-store entertainment.







## **Event decor and theming**











# Putting magic into parties & events



The Partyman Company Ltd

Units 12-14 Repton Close, Burnt Mills, Basildon, Essex SS13 1LJ

Tel: 08450 345 123 \*Web: www.thepartymancompany.co.uk \*email: info@thepartymancompany.co.uk