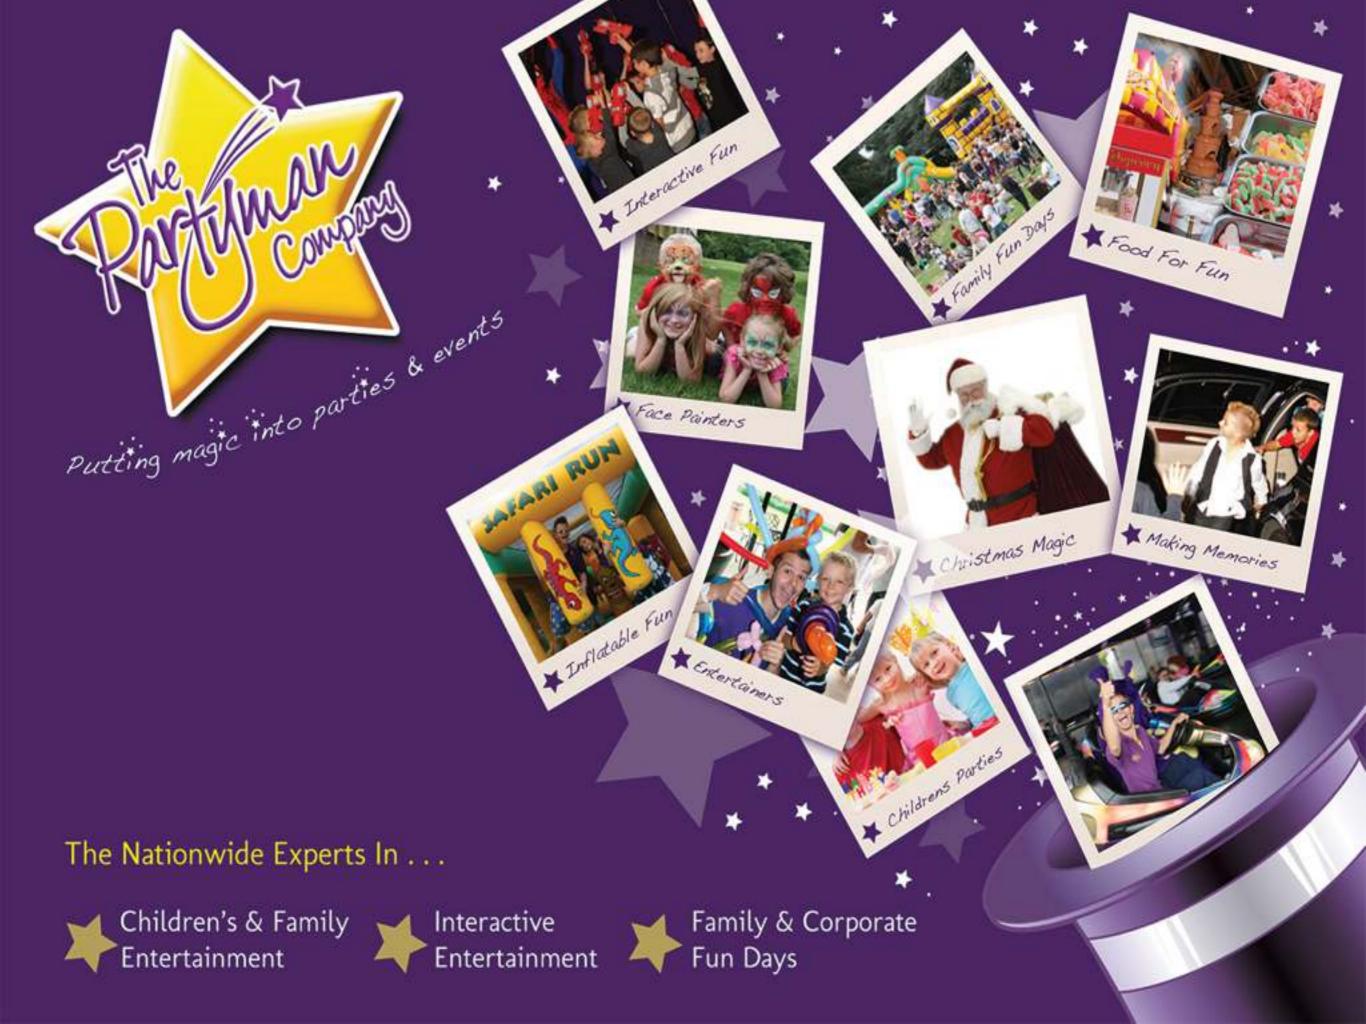

# The Partyman Company are a children's entertainment and events company.

The Partyman Company was started by James Sinclair.

Jimbo started the company at the age of 15, when he first started performing at children's parties and also DJ'ing.

Soon Jimbo added other entertainers and face painters to his books.

The partyman company were and remain unique because unlike entertainment
agencies all the partyman entertainers work exclusively for the partyman company.

Before long Jimbo had a whole army of young entertainers working for him.

## The Original Partyman Entertainments Team Circa 2003.

- We provide to thousands of birthday parties.
- We also provide entertainment and fundays for some huge companies that you would all have heard of.

 And some small companies that you probably haven't heard of.