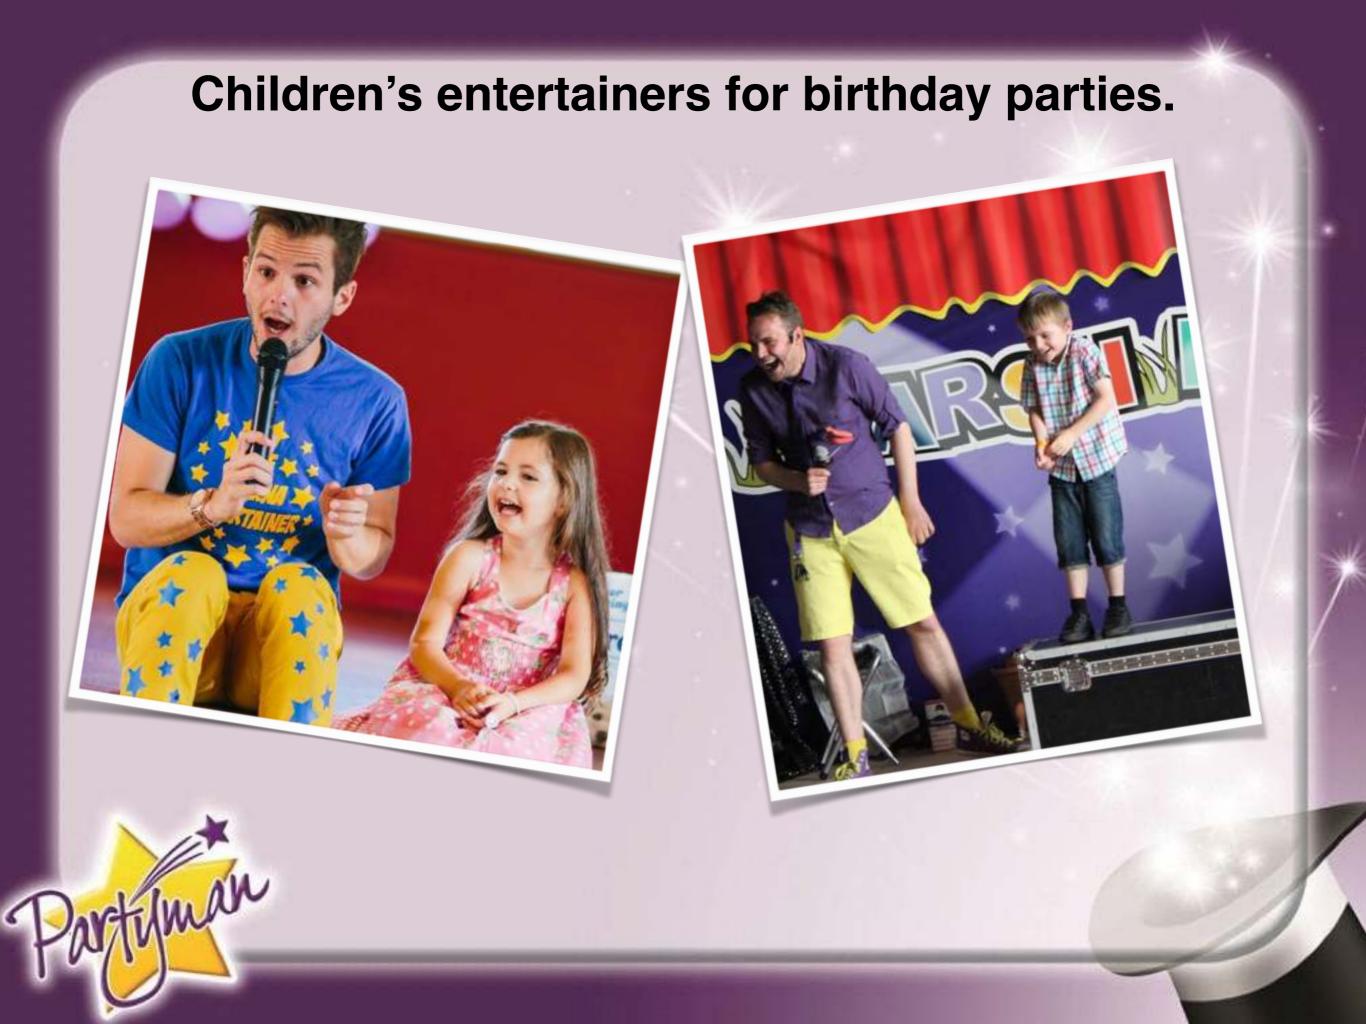

#### Children's Entertainers

# Entertaining Team

Entertainers

Our entertainers, in which we have a full time performing team operating over the UK, are young and energetic and are simply the best!

Our Magical team will enthral and control your guests in a controlled frenzy with an array of props and unique style.

All our Entertainers balloon model and provide a mini disco, with a magic and puppet show, with bubble and snow machines, certificates and prizes with a zainy personality.....a recipe for magic!

- \* Balloons
- \* Prizes
- **≯** Puppets